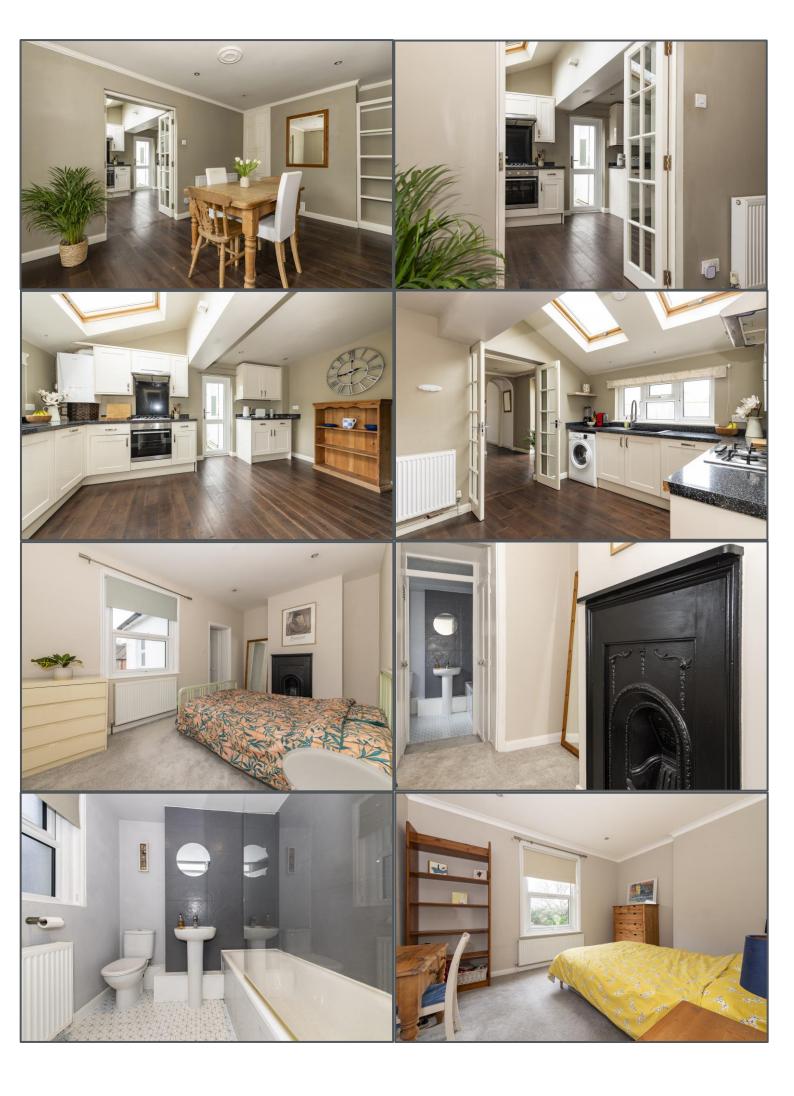

## Chapel Green, Crowborough, TN6 2LB

The Old Buttery is a delightful Victorian house, located in an extremely desirable position overlooking Chapel Green. This beautifully presented property is light and spacious, filled with an abundance of charm and character, with many period features. To the front of the property there is a shingle driveway which has space for two cars. The ground floor includes a large sitting room, with a bay window and a stunning feature fireplace. The separate dining room has French doors leading out onto a private courtyard garden. There is also a useful external store to the rear of the property. The kitchen is bright and airy with a vaulted ceiling and shaker style kitchen cupboards, and also provides access to the courtyard garden. There is wooden flooring throughout the ground floor. On the first floor there are two spacious double bedrooms, the main bedroom benefitting from an ensuite bathroom, built in wardrobes and a feature fireplace. There is a large shower room next to the second bedroom, which has been tastefully fitted and well maintained. This property is in the enviable position of Chapel Green and is within walking distance of Crowborough's high street, schools and local amenities. Crowborough is halfway between London and the south coast and is situated within the High Weald, an Area of Outstanding Natural Beauty, bordering on the Ashdown Forest. It has an excellent array of shops and supermarkets (Waitrose), cafes and restaurants as well as a farmers' market once a month. The main line train station has a regular service into London Bridge, with the journey taking about an hour. As well as the wonderful countryside for walks, the town also provides superb sporting facilities with two golf courses, a Leisure Centre and a Tennis & Squash Club. The spa town of Royal Tunbridge Wells is only 8 miles away, while Brighton and Eastbourne can be reached within an hour's drive - truly the best of both worlds.