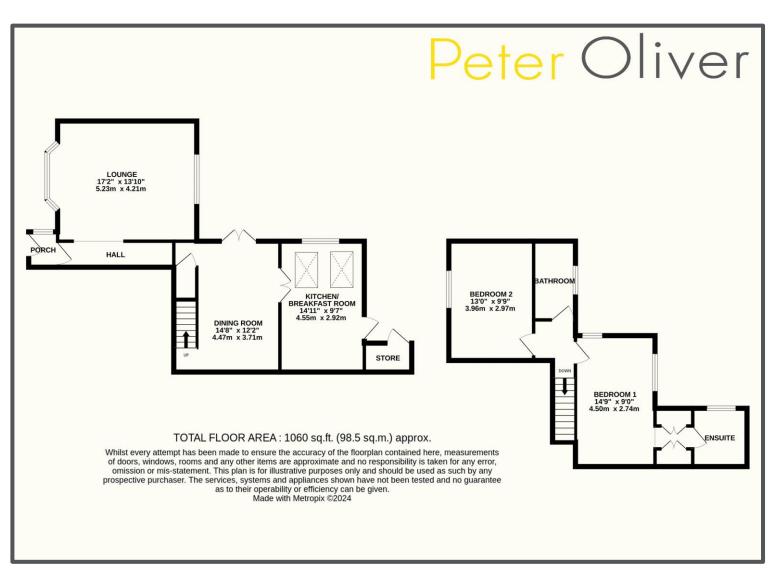

## Chapel Green, Crowborough, TN6 2LB

The Old Buttery is a delightful Victorian house, located in an extremely desirable position overlooking Chapel Green. This beautifully presented property is light and spacious, filled with an abundance of charm and character, with many period features. To the front of the property there is a shingle driveway which has space for two cars. The ground floor includes a large sitting room, with a bay window and a stunning feature fireplace. The separate dining room has French doors leading out onto a private courtyard garden. There is also a useful external store to the rear of the property. The kitchen is bright and airy with a vaulted ceiling and shaker style kitchen cupboards, and also provides access to the courtyard garden. There is wooden flooring throughout the ground floor. On the first floor there are two spacious double bedrooms, the main bedroom benefitting from an ensuite bathroom, built in wardrobes and a feature fireplace. There is a large shower room next to the second bedroom, which has been tastefully fitted and well maintained. This property is in the enviable position of Chapel Green and is within walking distance of Crowborough's high street, schools and local amenities. Crowborough is halfway between London and the south coast and is situated within the High Weald, an Area of Outstanding Natural Beauty, bordering on the Ashdown Forest. It has an excellent array of shops and supermarkets (Waitrose), cafes and restaurants as well as a farmers' market once a month. The main line train station has a regular service into London Bridge, with the journey taking about an hour. As well as the wonderful countryside for walks, the town also provides superb sporting facilities with two golf courses, a Leisure Centre and a Tennis & Squash Club. The spa town of Royal Tunbridge Wells is only 8 miles away, while Brighton and Eastbourne can be reached within an hour's drive - truly the best of both worlds.