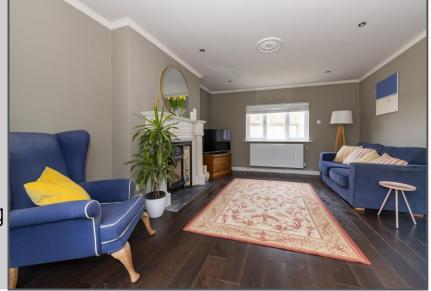

## Chapel Green, Crowborough, TN6 2LB

The Old Buttery is a delightful Victorian house, located in an extremely desirable position overlooking Chapel Green. This beautifully presented property is light and spacious, filled with an abundance of charm and character, with many period features. To the front of the property there is a shingle driveway which has space for two cars. The ground floor includes a large sitting room, with a bay window and a stunning feature fireplace. The separate dining room has French doors leading out onto a private courtyard garden. There is also a useful external store to the rear of the property. The kitchen is bright and airy with a vaulted ceiling and shaker style kitchen cupboards, and also provides access to the courtyard garden. There is wooden flooring throughout the ground floor. On the first floor there are two spacious double bedrooms, the main bedroom benefitting from an ensuite bathroom, built in wardrobes and a feature fireplace. There is a large shower room next to the second bedroom, which has been tastefully fitted and well maintained. This property is in the enviable position of Chapel Green and is within walking distance of Crowborough's high street, schools and local amenities. Crowborough is halfway between London and the south coast and is situated within the High Weald, an Area of Outstanding Natural Beauty, bordering on the Ashdown Forest. It has an excellent array of shops and supermarkets (Waitrose), cafes and restaurants as well as a farmers' market once a month. The main line train station has a regular service into London Bridge, with the journey taking about an hour. As well as the wonderful countryside for walks, the town also provides superb sporting facilities with two golf courses, a Leisure Centre and a Tennis & Squash Club. The spa town of Royal Tunbridge Wells is only 8 miles away, while Brighton and Eastbourne can be reached within an hour's drive - truly the best of both worlds.