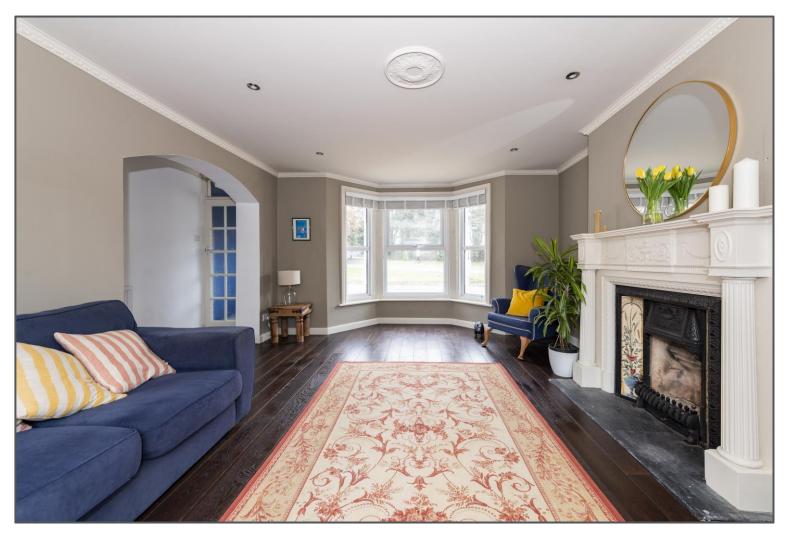

## Chapel Green, Crowborough, TN6 2LB

The Old Buttery is a delightful Victorian house, located in an extremely desirable position overlooking Chapel Green. This beautifully presented property is light and spacious, filled with an abundance of charm and character, with many period features. To the front of the property there is a shingle driveway which has space for two cars. The ground floor includes a large sitting room, with a bay window and a stunning feature fireplace. The separate dining room has French doors leading out onto a private courtyard garden. There is also a useful external store to the rear of the property. The kitchen is bright and airy with a vaulted ceiling and shaker style kitchen cupboards, and also provides access to the courtyard garden. There is wooden flooring throughout the ground floor. On the first floor there are two spacious double bedrooms, the main bedroom benefitting from an ensuite bathroom, built in wardrobes and a feature fireplace. There is a large shower room next to the second bedroom, which has been tastefully fitted and well maintained. This property is in the enviable position of Chapel Green and is within walking distance of Crowborough's high street, schools and local amenities. Crowborough is halfway between London and the south coast and is situated within the High Weald, an Area of Outstanding Natural Beauty, bordering on the Ashdown Forest. It has an excellent array of shops and supermarkets (Waitrose), cafes and restaurants as well as a farmers' market once a month. The main line train station has a regular service into London Bridge, with the journey taking about an hour. As well as the wonderful countryside for walks, the town also provides superb sporting facilities with two golf courses, a Leisure Centre and a Tennis & Squash Club. The spa town of Royal Tunbridge Wells is only 8 miles away, while Brighton and Eastbourne can be reached within an hour's drive - truly the best of both worlds.